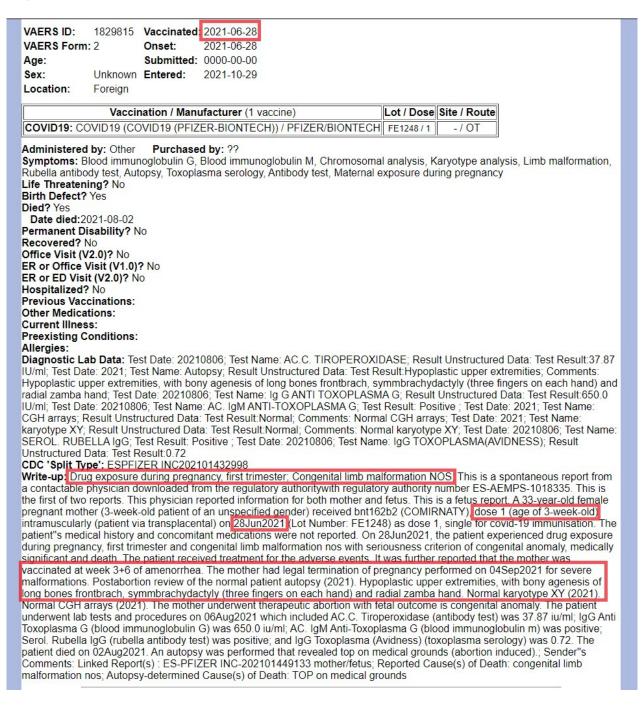

I would like to thank Substack author "WelcomeTheEagle88" for his work on finding these VAERS reports, please check out his substack, he has done some incredible work (<u>click here</u>)

<u>CASE 1 (VAERS 1829815)</u> – 33-year-old pregnant woman took 1st Pfizer dose at 3wk6d of pregnancy, fetus developed congenital limb malformations

Vaccinated on Jun. 28, 2021, abortion on Sep. 4, 2021 for severe limb malformations: hypoplastic upper extremities, bony agenesis of long bones, symmbrachydactyly – three fingers on each hand, radial zamba hand.