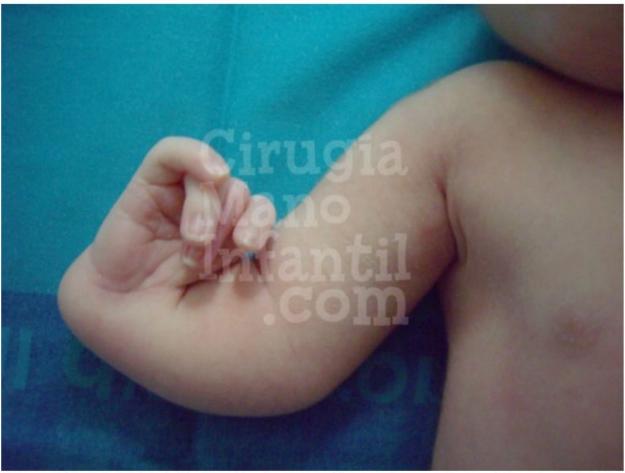

#### A similar case posted by Anthony Dionne on Twitter:

What is radial zamba hand?

Figure 5. Radial clubhand. The hand is skewed, the forearm is very short and there is no thumb.

<u>CASE 2 (VAERS 1895184)</u> – A pregnant woman had 2nd Pfizer dose on Aug. 23, 2021 at 4wk, Oct. 23, 2021 U/S showed CNS malformations (missing brain tissue, hydrocephalus). The fetus died at an unknown date.