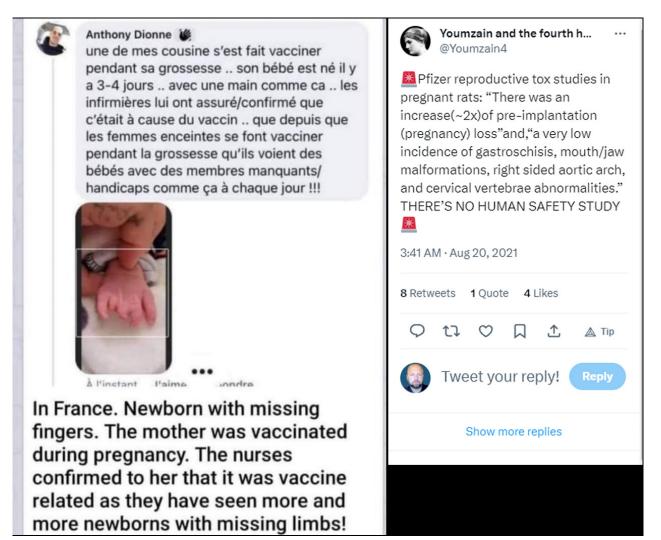

#### A similar case posted by Anthony Dionne on Twitter:

What is radial zamba hand?

Figure 5. Radial clubhand. The hand is skewed, the forearm is very short and there is no thumb.

<u>CASE 2 (VAERS 1895184)</u> – A pregnant woman had 2nd Pfizer dose on Aug. 23, 2021 at 4wk, Oct. 23, 2021 U/S showed CNS malformations (missing brain tissue, hydrocephalus). The fetus died at an unknown date.